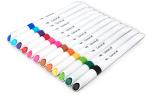

### **Brush Pens**

Introduce children and young artists to the world of liquid colours in a convenient pen form

Brush Pens - 6 Shades

Brush Pens - 12 Shades

Brush Pens - 24 Shades