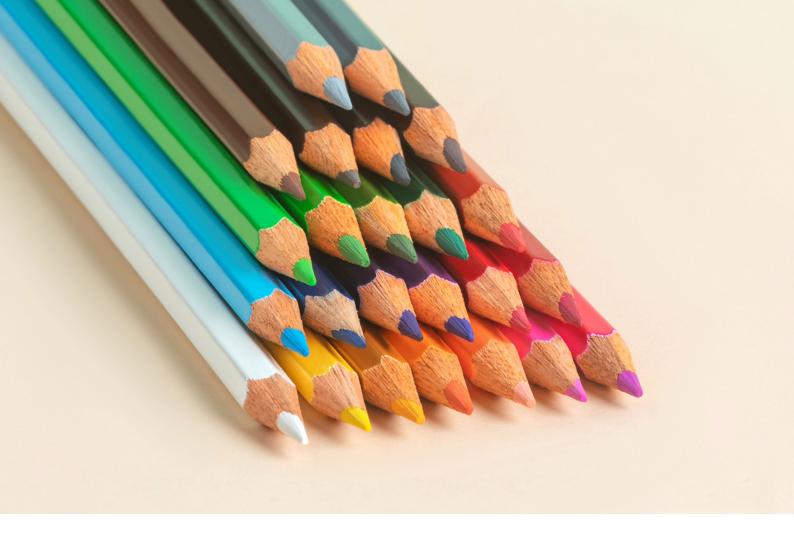

### **Colour Pencils**

Superior quality colouring with bright and vibrant pencils in a variety of shades

Colour Pencils FSC - 12 Shades

Colour Pencils FSC - 24 Shades

Colour Pencils HSC - 10 Shades

Colour Pencils HSC - 12 Shades VA