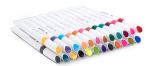

### **Brush Pens**

Introduce children and young artists to the world of liquid colours in a convenient pen form

Brush Pens - 6 Shades

Brush Pens - 12 Shades

Brush Pens - 24 Shades