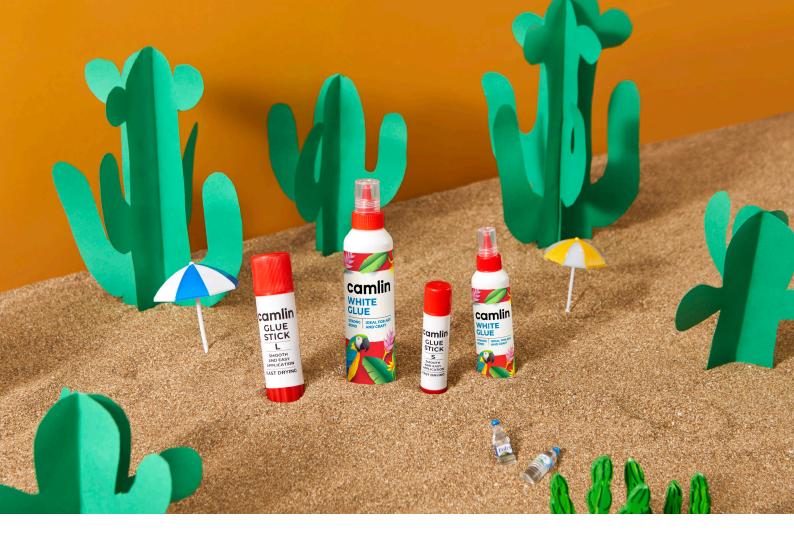

### Adhesives

Stick anything easily with our range of age-old as well as new generation products

White Glue 100 gm