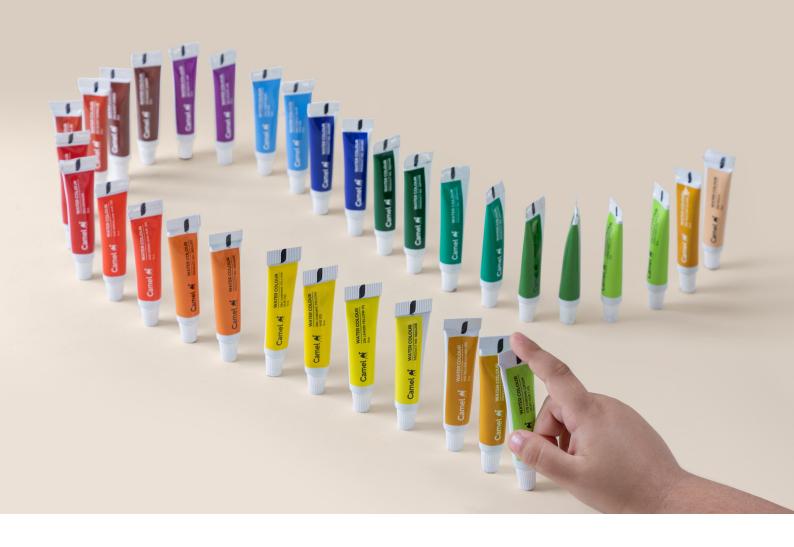

## Student Water Colour Tubes

Transparent, free-flowing, and non-toxic water colours to let the creative juices flow

Student Water Colour Box A - 6 Shades Student Water Colour Box A - 12 Shades