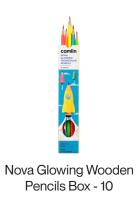

Supreme HD Wooden Pencils Box - 10

Supreme Writing and Drawing Pencils Box - 10

Student Kit @ ₹99