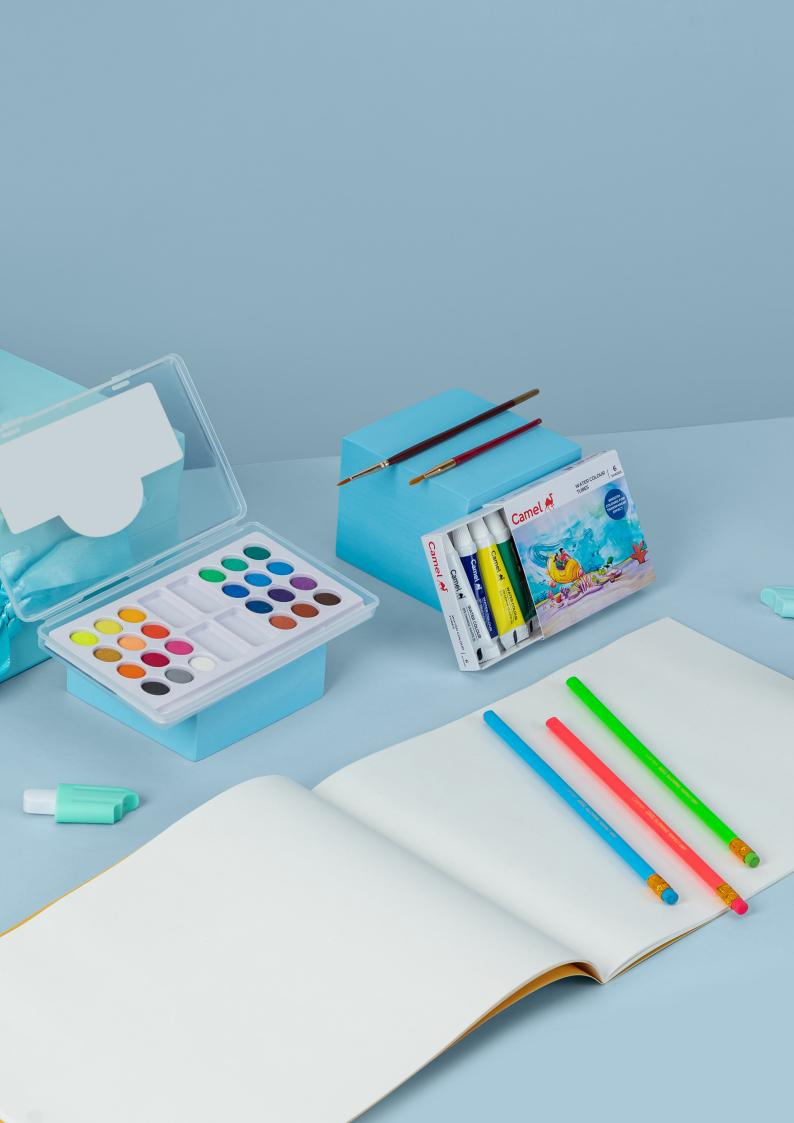

## **Student Water Colour Cakes**

The magic of good-quality, non-toxic water colours in cute cake sizes

Student Water Colour Cake Box RD - 12 Shades PL

Student Water Colour Cake Box RD - 24 Shades PL

## Student Water Colour Tubes

Transparent, free-flowing, and non-toxic water colours to let the creative juices flow

Student Water Colour Box A - 6 Shades Student Water Colour Box A - 12 Shades

### **Kits**

Let your imagination run wild with all-in-one art kits that offer the freedom to create

Drawing Kit

Painting Kit