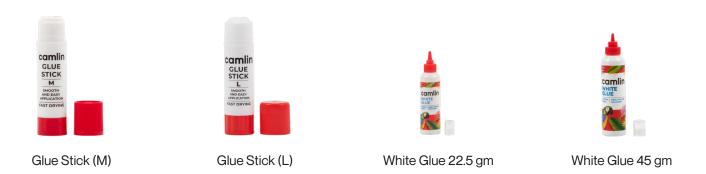

### Adhesives

Stick anything easily with our range of age-old as well as new generation products

White Glue 100 gm