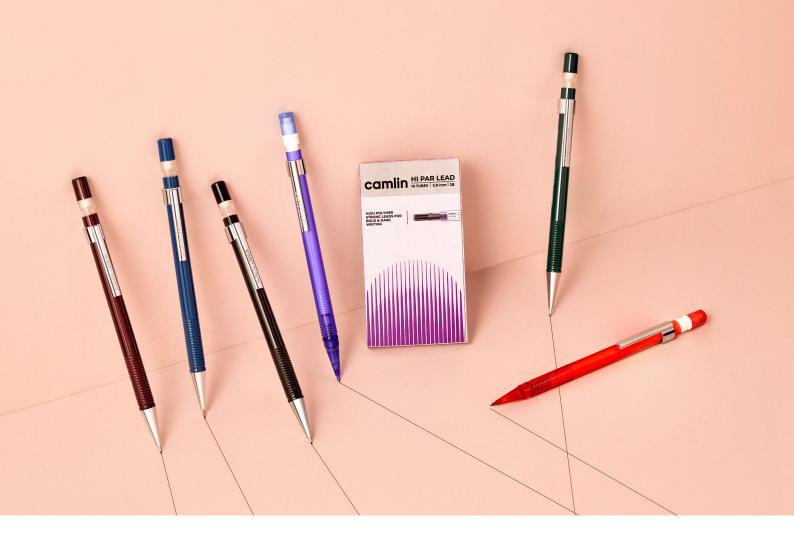

### **Mechanical Pencils**

The perfect modern tool for precise drawing and writing

Exam Lead Tube B 0.7 mm

Exam Lead Tube B 0.9 mm

Exam Lead Tube B 0.7 mm, 0.9 mm