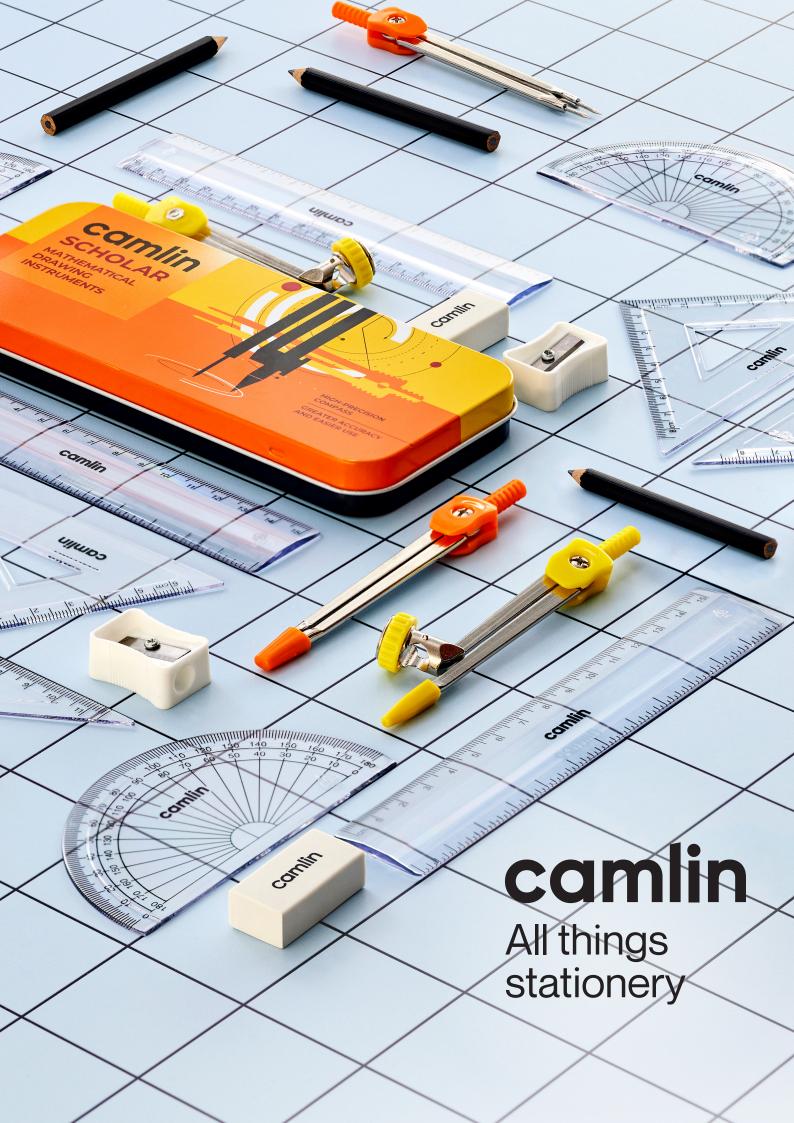

### camlin

All things stationery

#### **Technical Instruments**

Get all the attention to detail needed with precise tools

Math Instrument Box Scholar

Students Mini-Drafter 3041

Exam Compass 1029 - A

Exam Plastic Parts

Math Instrument Box Exam

### **Pencil Pals**

All the must-haves for a convenient student life

All Clear Eraser Carton - 5

Supreme XL All Clear Eraser Carton - 20

Exam Scale 30 cm

Plastic Scale 15 cm

Supreme Long Point Sharpener

Exam Sharpner Pouch - 5