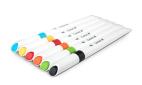

### **Brush Pens**

Introduce children and young artists to the world of liquid colours in a convenient pen form

Brush Pens - 6 Shades

Brush Pens - 12 Shades

Brush Pens - 24 Shades