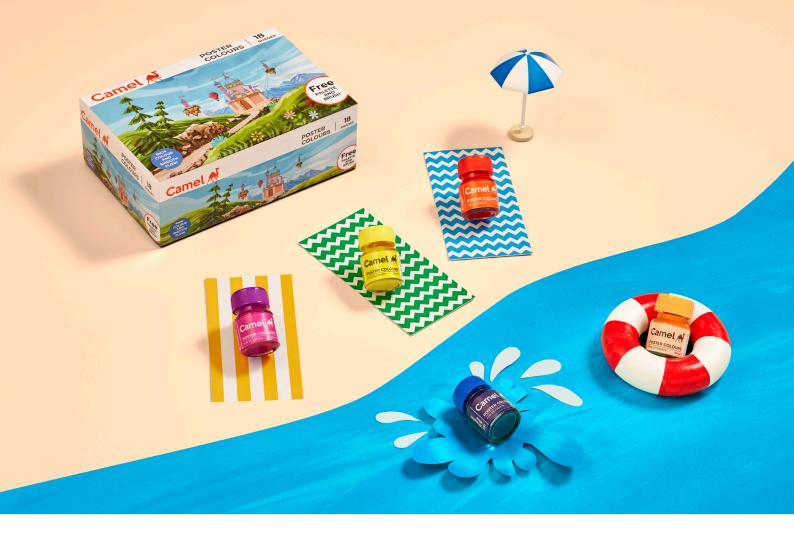

## Student Poster Colour Trial Packs

Rich colours that mix and spread easily to let creativity flow smoothly

Student Poster Colours Box T - 6 Shades - 10 ml

Student Poster Colours Box T - 12 Shades - 10 ml

Student Poster Colours 18 Shades - 10 ml