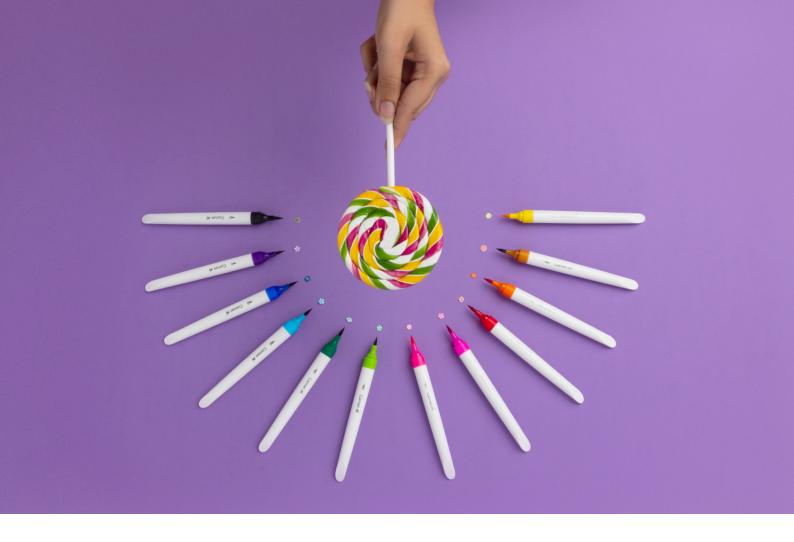

### **Brush Pens**

Introduce children and young artists to the world of liquid colours in a convenient pen form

Brush Pens - 6 Shades

Brush Pens - 12 Shades

Brush Pens - 24 Shades