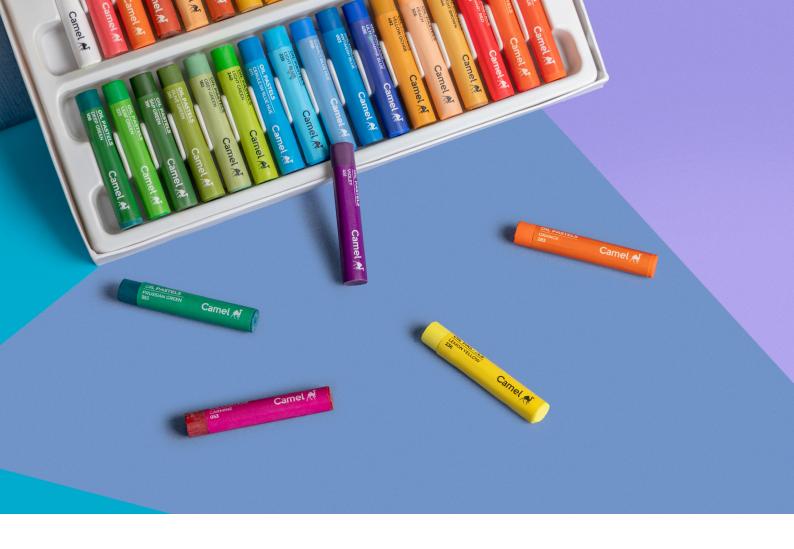

### **Oil Pastels**

Rich and bright colours that are ideal for painting or drawing quick sketches

Oil Pastels - 50 Shades

Oil Pastels - 12 Shades

Oil Pastels - 15 Shades