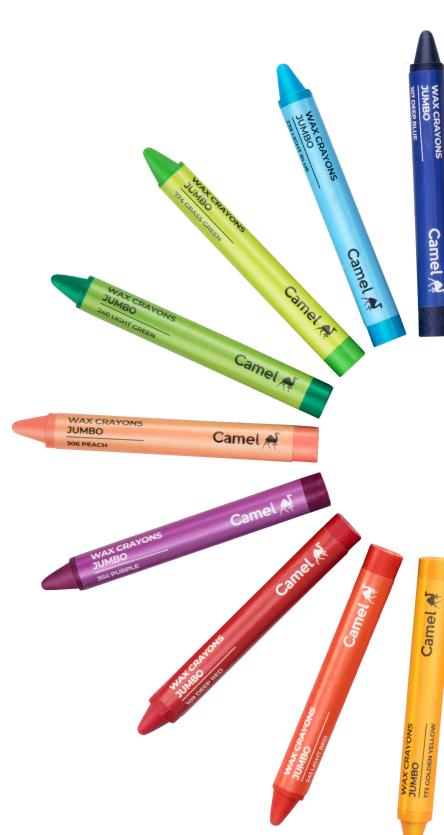

### Crayons

Let your child explore their natural desire for colouring with Plastic Crayons and Wax Crayons

Plastic Crayons 5000 HX - 16 Shades

Plastic Crayons 5000 T 12 Shades

Wax Crayons 1000 10 Shades

Wax Crayons 1000 - XL 12 Shades + 1 Fluorescent Shade

Wax Crayons 1000 - J 24 Shades + 2 Glitter Shades VA