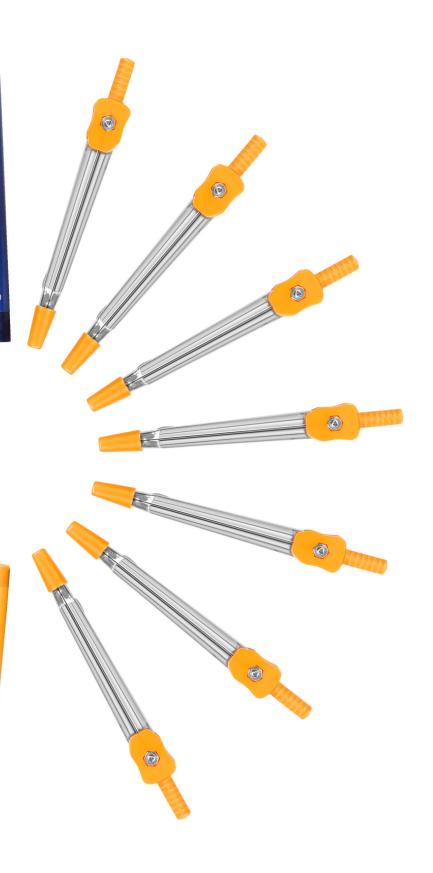

#### **Technical Instruments**

Get all the attention to detail needed with precise tools

Math Instrument Box Scholar

Students Mini-Drafter 3041

Exam Compass 1029 - A

Exam Plastic Parts

Math Instrument Box Exam

Nouvel Geometry Box

Dissection Instrument Box 3008 Scholar

Dissection Instrument Box 3013 Junior